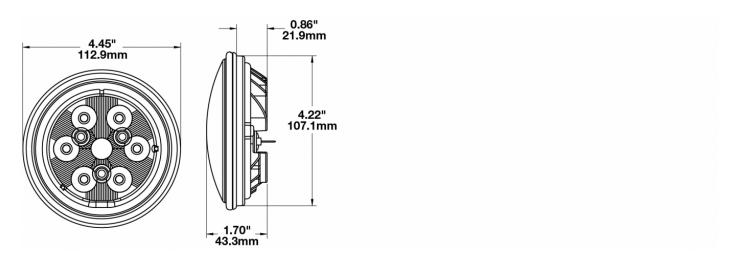

### **PRODUCT DIMENSIONS**

#### **PRODUCT INFORMATION**

| Description                      | 12V LED Work Light with Polycarbonate<br>Lens & Flood Beam Pattern |                                                                                                                                                                                                                                                                                                                                                                                                                                                                                                                                                                                                                                                                                                                                                                                                                                                                                                                                                                                                                                                                                                                                                                                                                                                                                                                                                                                                                                                                                                                                                                                                                                                                                                                                                                                                                                                                                                                                                                                                                                                                                                                                |
|----------------------------------|--------------------------------------------------------------------|--------------------------------------------------------------------------------------------------------------------------------------------------------------------------------------------------------------------------------------------------------------------------------------------------------------------------------------------------------------------------------------------------------------------------------------------------------------------------------------------------------------------------------------------------------------------------------------------------------------------------------------------------------------------------------------------------------------------------------------------------------------------------------------------------------------------------------------------------------------------------------------------------------------------------------------------------------------------------------------------------------------------------------------------------------------------------------------------------------------------------------------------------------------------------------------------------------------------------------------------------------------------------------------------------------------------------------------------------------------------------------------------------------------------------------------------------------------------------------------------------------------------------------------------------------------------------------------------------------------------------------------------------------------------------------------------------------------------------------------------------------------------------------------------------------------------------------------------------------------------------------------------------------------------------------------------------------------------------------------------------------------------------------------------------------------------------------------------------------------------------------|
| Height                           | 113.03 mm / 4.45 in                                                | Contraction of the second seco |
| Width                            | 113.03 mm / 4.45 in                                                |                                                                                                                                                                                                                                                                                                                                                                                                                                                                                                                                                                                                                                                                                                                                                                                                                                                                                                                                                                                                                                                                                                                                                                                                                                                                                                                                                                                                                                                                                                                                                                                                                                                                                                                                                                                                                                                                                                                                                                                                                                                                                                                                |
| Depth                            | 43.18 mm / 1.7 in                                                  |                                                                                                                                                                                                                                                                                                                                                                                                                                                                                                                                                                                                                                                                                                                                                                                                                                                                                                                                                                                                                                                                                                                                                                                                                                                                                                                                                                                                                                                                                                                                                                                                                                                                                                                                                                                                                                                                                                                                                                                                                                                                                                                                |
| Shape                            | Round                                                              |                                                                                                                                                                                                                                                                                                                                                                                                                                                                                                                                                                                                                                                                                                                                                                                                                                                                                                                                                                                                                                                                                                                                                                                                                                                                                                                                                                                                                                                                                                                                                                                                                                                                                                                                                                                                                                                                                                                                                                                                                                                                                                                                |
| Outer Lens Material              | Polycarbonate                                                      |                                                                                                                                                                                                                                                                                                                                                                                                                                                                                                                                                                                                                                                                                                                                                                                                                                                                                                                                                                                                                                                                                                                                                                                                                                                                                                                                                                                                                                                                                                                                                                                                                                                                                                                                                                                                                                                                                                                                                                                                                                                                                                                                |
| Outer Lens Color                 | Clear                                                              |                                                                                                                                                                                                                                                                                                                                                                                                                                                                                                                                                                                                                                                                                                                                                                                                                                                                                                                                                                                                                                                                                                                                                                                                                                                                                                                                                                                                                                                                                                                                                                                                                                                                                                                                                                                                                                                                                                                                                                                                                                                                                                                                |
| Housing Material                 | Die-Cast Aluminum                                                  |                                                                                                                                                                                                                                                                                                                                                                                                                                                                                                                                                                                                                                                                                                                                                                                                                                                                                                                                                                                                                                                                                                                                                                                                                                                                                                                                                                                                                                                                                                                                                                                                                                                                                                                                                                                                                                                                                                                                                                                                                                                                                                                                |
| Housing Color                    | Black                                                              |                                                                                                                                                                                                                                                                                                                                                                                                                                                                                                                                                                                                                                                                                                                                                                                                                                                                                                                                                                                                                                                                                                                                                                                                                                                                                                                                                                                                                                                                                                                                                                                                                                                                                                                                                                                                                                                                                                                                                                                                                                                                                                                                |
| Retrofits                        | PAR36 Worklights                                                   |                                                                                                                                                                                                                                                                                                                                                                                                                                                                                                                                                                                                                                                                                                                                                                                                                                                                                                                                                                                                                                                                                                                                                                                                                                                                                                                                                                                                                                                                                                                                                                                                                                                                                                                                                                                                                                                                                                                                                                                                                                                                                                                                |
| Minimum Operating<br>Temperature | -40 °C / -40 °F                                                    | - The second sec |
| Maximum Operating<br>Temperature | 65 °C / 149 °F                                                     |                                                                                                                                                                                                                                                                                                                                                                                                                                                                                                                                                                                                                                                                                                                                                                                                                                                                                                                                                                                                                                                                                                                                                                                                                                                                                                                                                                                                                                                                                                                                                                                                                                                                                                                                                                                                                                                                                                                                                                                                                                                                                                                                |
| Connector or Wiring              | Blade Terminals (Ring Terminal<br>Adaptors Provided)               |                                                                                                                                                                                                                                                                                                                                                                                                                                                                                                                                                                                                                                                                                                                                                                                                                                                                                                                                                                                                                                                                                                                                                                                                                                                                                                                                                                                                                                                                                                                                                                                                                                                                                                                                                                                                                                                                                                                                                                                                                                                                                                                                |
| Mating Connector                 | 0.25" Blade, #6 Ring Terminal, #8 Ring<br>Terminal                 |                                                                                                                                                                                                                                                                                                                                                                                                                                                                                                                                                                                                                                                                                                                                                                                                                                                                                                                                                                                                                                                                                                                                                                                                                                                                                                                                                                                                                                                                                                                                                                                                                                                                                                                                                                                                                                                                                                                                                                                                                                                                                                                                |
| Product Weight                   | 0.69 lbs / 0.31 kgs                                                |                                                                                                                                                                                                                                                                                                                                                                                                                                                                                                                                                                                                                                                                                                                                                                                                                                                                                                                                                                                                                                                                                                                                                                                                                                                                                                                                                                                                                                                                                                                                                                                                                                                                                                                                                                                                                                                                                                                                                                                                                                                                                                                                |
| Shipping Weight                  | 1.84 lbs / 0.83 kgs                                                |                                                                                                                                                                                                                                                                                                                                                                                                                                                                                                                                                                                                                                                                                                                                                                                                                                                                                                                                                                                                                                                                                                                                                                                                                                                                                                                                                                                                                                                                                                                                                                                                                                                                                                                                                                                                                                                                                                                                                                                                                                                                                                                                |
|                                  |                                                                    |                                                                                                                                                                                                                                                                                                                                                                                                                                                                                                                                                                                                                                                                                                                                                                                                                                                                                                                                                                                                                                                                                                                                                                                                                                                                                                                                                                                                                                                                                                                                                                                                                                                                                                                                                                                                                                                                                                                                                                                                                                                                                                                                |