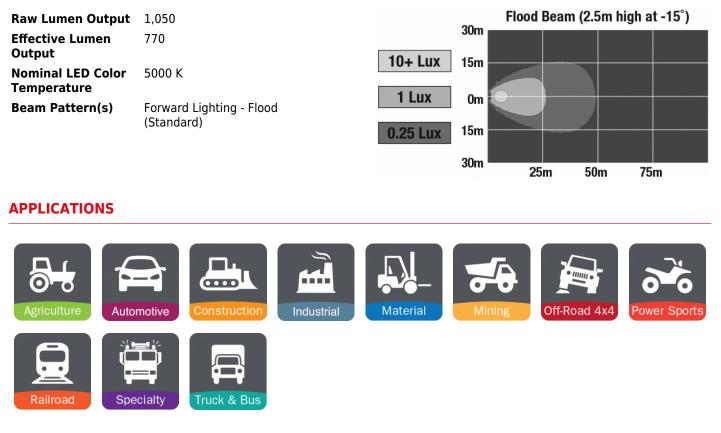

|



### **PRODUCT DIMENSIONS**



### **ELECTRICAL SPECIFICATIONS**

| Input Voltage              | 12V DC                      |
|----------------------------|-----------------------------|
| Operating Voltage          | 10-15V DC                   |
| Transient Spike Protection | 150V Peak @ 1 HZ-100 Pulses |
| Red Wire                   | Positive                    |
| Black Wire                 | Negative                    |
| Current Draw               | 2.00 MaxA @ 12V DC          |

### **REGULATORY STANDARDS COMPLIANCE**



Buy America Standards IEC IP66 Eco Friendly





### **PHOTOMETRIC SPECIFICATIONS**



### **PRODUCT WARNINGS**

For California residents:

**WARNING:** Cancer and reproductive harm - <u>www.P65Warnings.ca.gov</u>.

AVERTISSEMENT: Cancer et effet nocif sur la reproduction - www.P65Warnings.ca.gov.



#### **RELATED PRODUCTS**



**Part Number** 3157291 12V LED Work Light with Glass Lens & Flood Beam Pattern



**Part Number** 3157301 12V LED Work Light with Glass Lens & Trapezoid Beam Pattern



**Part Number** 3157471 with Polycarbonate Lens & Flood Beam Pattern



**Part Number** 3157481 12-48V LED Work Light 12-48V LED Work Light with Polycarbonate Lens & Trapezoid **Beam Pattern** 



**Part Number** 3157491 12-48V LED Work Light with Polycarbonate Lens & Spot Beam Pattern



Part Number 3157581

12-48V LED Work Light with Glass Lens & Spot Beam Pattern



Part Number